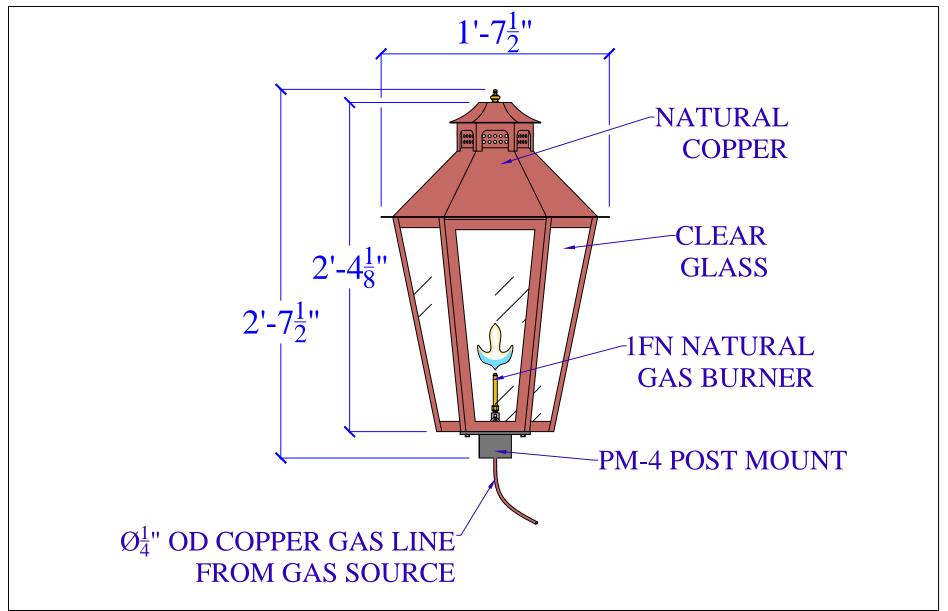

| LIGHT:   | LEXINGTON - 603 - 1FN - PM-4 | DATE: | APP.BY: | J.D. |
|----------|------------------------------|-------|---------|------|
| BRACKET: | PM-4 - H30" W19-1/2"         |       | REV.    |      |